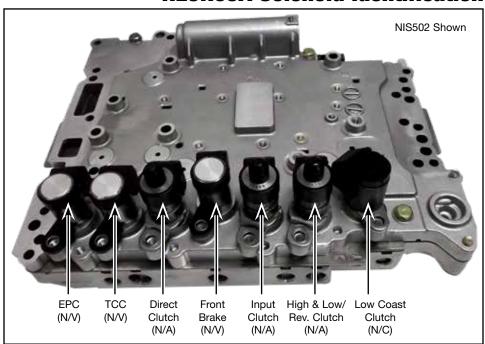

# **RE5R05A Solenoid Identification**

### **Solenoid Identification**

- N/V: Normally Venting
- N/A: Normally Applied
- N/C: Normally Closed